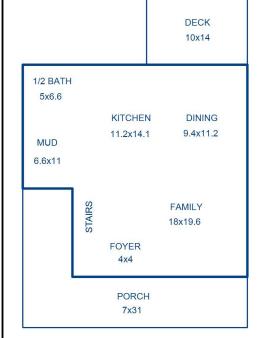

## 

BEDROOM
10x10.4

LAUNDRY
5.8x6.4

MAIN
FULL BATH
8.1x9.8

MAIN
BEDROOM
13x16

APPROXIMATE DIMENSIONS
FOR USE BY SHOWALTER VALUATION CLIENTS

Sketch by ApexSketch

|    | AREA CALCULATIONS SUMMARY |              |        |          |           |                   |               | AREA CALCULATIONS BREAKDOWN |        |   |           |       |  |
|----|---------------------------|--------------|--------|----------|-----------|-------------------|---------------|-----------------------------|--------|---|-----------|-------|--|
| Co | ode                       | Description  | Factor | Net Size | Perimeter | <b>Net Totals</b> | Name          | Base x                      | Height | x | Width =   | Area  |  |
| G  | LA1                       | First Floor  | 1.0    | 830.0    | 121.0     | 830.0             | First Floor   |                             | 31.2   | X | 17.1 =    | 533.5 |  |
| G  | LA2                       | Second Floor | 1.0    | 1002.5   | 135.2     | 1002.5            |               |                             | 24.3   | X | 12.2 =    | 296.5 |  |
| G  | LA3                       | Third Floor  | 1.0    | 624.8    | 108.0     | 624.8             | Second Floor  |                             | 31.2   | X | 17.1 =    | 533.5 |  |
|    |                           |              |        |          |           |                   |               |                             | 24.3   | X | 19.3 =    | 469.0 |  |
|    |                           |              |        |          |           |                   | Third Floor   |                             | 24.3   | X | 17.5 =    | 425.3 |  |
|    |                           |              |        |          |           |                   |               |                             | 18.7   | X | 6.7 =     | 125.3 |  |
|    |                           |              |        |          |           |                   |               |                             | 13.5   | X | 5.5 =     | 74.3  |  |
|    |                           |              |        |          |           |                   |               |                             |        |   |           |       |  |
|    |                           |              |        |          |           |                   |               |                             |        |   |           |       |  |
|    |                           |              |        |          |           |                   |               |                             |        |   |           |       |  |
|    |                           |              |        |          |           |                   |               |                             |        |   |           |       |  |
|    |                           |              |        |          |           |                   |               |                             |        |   |           |       |  |
|    |                           |              |        |          |           |                   |               |                             |        |   |           |       |  |
|    |                           |              |        |          |           |                   |               |                             |        |   |           |       |  |
|    |                           |              |        |          |           |                   |               |                             |        |   |           |       |  |
|    |                           | Net LIVABLE  | cnt    | 3        | (rounded) | 2,457             |               |                             |        |   |           |       |  |
|    |                           |              |        |          |           | 2.00              | 7 total items |                             |        |   | (rounded) | 2,457 |  |
|    |                           |              |        |          |           |                   |               |                             |        |   |           |       |  |
|    |                           |              |        |          |           |                   |               |                             |        |   |           |       |  |