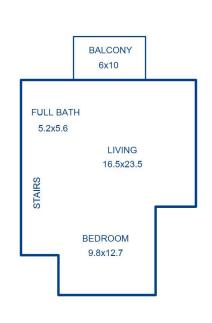

## 

BEDROOM
10x10.4

LAUNDRY
5.8x6.4

MAIN
FULL BATH
8.1x9.8

MAIN
BEDROOM
13x16

APPROXIMATE DIMENSIONS
FOR USE BY SHOWALTER VALUATION CLIENTS

Sketch by ApexSketch

|    | AREA CALCULATIONS SUMMARY |              |        |          |           |                   |               | AREA CALCULATIONS BREAKDOWN |        |   |           |       |  |
|----|---------------------------|--------------|--------|----------|-----------|-------------------|---------------|-----------------------------|--------|---|-----------|-------|--|
| Co | ode                       | Description  | Factor | Net Size | Perimeter | <b>Net Totals</b> | Name          | Base x                      | Height | x | Width =   | Area  |  |
| G  | LA1                       | First Floor  | 1.0    | 830.0    | 121.0     | 830.0             | First Floor   |                             | 31.2   | X | 17.1 =    | 533.5 |  |
| G  | LA2                       | Second Floor | 1.0    | 1002.5   | 135.2     | 1002.5            |               |                             | 24.3   | X | 12.2 =    | 296.5 |  |
| G  | LA3                       | Third Floor  | 1.0    | 624.8    | 108.0     | 624.8             | Second Floor  |                             | 31.2   | X | 17.1 =    | 533.5 |  |
|    |                           |              |        |          |           |                   |               |                             | 24.3   | X | 19.3 =    | 469.0 |  |
|    |                           |              |        |          |           |                   | Third Floor   |                             | 24.3   | X | 17.5 =    | 425.3 |  |
|    |                           |              |        |          |           |                   |               |                             | 18.7   | X | 6.7 =     | 125.3 |  |
|    |                           |              |        |          |           |                   |               |                             | 13.5   | X | 5.5 =     | 74.3  |  |
|    |                           |              |        |          |           |                   |               |                             |        |   |           |       |  |
|    |                           |              |        |          |           |                   |               |                             |        |   |           |       |  |
|    |                           |              |        |          |           |                   |               |                             |        |   |           |       |  |
|    |                           |              |        |          |           |                   |               |                             |        |   |           |       |  |
|    |                           |              |        |          |           |                   |               |                             |        |   |           |       |  |
|    |                           |              |        |          |           |                   |               |                             |        |   |           |       |  |
|    |                           |              |        |          |           |                   |               |                             |        |   |           |       |  |
|    |                           |              |        |          |           |                   |               |                             |        |   |           |       |  |
|    |                           | Net LIVABLE  | cnt    | 3        | (rounded) | 2,457             |               |                             |        |   |           |       |  |
|    |                           |              |        |          |           | 2.00              | 7 total items |                             |        |   | (rounded) | 2,457 |  |
|    |                           |              |        |          |           |                   |               |                             |        |   |           |       |  |
|    |                           |              |        |          |           |                   |               |                             |        |   |           |       |  |